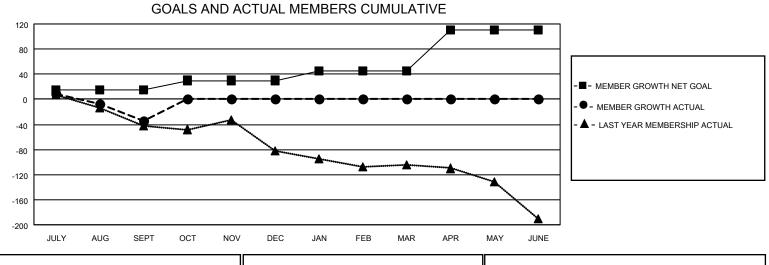

## GAT MONTHLY MEMBERSHIP PROGRESS REPORT

Multiple District N

Results as of: 9/30/2020

LOCATION: CANADA

| Clubs<br>RESULTS FOR 2020-2021 |               |           |               | Members               |                         |                         |                                                    |  |
|--------------------------------|---------------|-----------|---------------|-----------------------|-------------------------|-------------------------|----------------------------------------------------|--|
|                                |               |           |               | RESULTS FOR 2020-2021 |                         |                         |                                                    |  |
| QUARTER                        | NEW CLUB GOAL | NEW CLUBS | DROPPED CLUBS | QUARTER               | MBER GROWTH NET<br>GOAL | MEMBER GROWTH<br>ACTUAL | DROPPED<br>MEMBERS ACTUAL<br>(including transfers) |  |
| JULY/AUG/SEPT                  | 1             | 2         | 1             | JULY/AUG/SEPT         | 15                      | 85                      | 113                                                |  |
| OCT/NOV/DEC<br>JAN/FEB/MAR     | 2             | 0         | 0<br>0        | OCT/NOV/DEC           | 15<br>15                | 0                       | 0<br>0                                             |  |
| APR/MAY/JUNE                   | 1             | 0         | 0             | APR/MAY/JUNE          | 65                      | 0                       | 0                                                  |  |
|                                | GOALS         | AND ACTUA | L NEW CLUBS C |                       |                         |                         |                                                    |  |

- CURRENT YEAR ACTUAL NEW CLUBS

- LAST YEAR ACTUAL NEW CLUBS

| DROPPED CLUBS: 1 |     | 33 CLUBS OF 246 ADDED 1 OR MORE | GENDER DISTRIBUTION        |                |       |
|------------------|-----|---------------------------------|----------------------------|----------------|-------|
|                  |     | NEW MEMBERS                     | MALE 3,723 (65.49%)        |                |       |
|                  |     |                                 | FEMALE                     | 1,962 (34.51%) |       |
| DROPPED MEMBERS  |     |                                 |                            |                |       |
| DECEASED         | 29  | CLICK HERE FOR CUMULATIVE       | TOTAL FAMILY UNIT MEMBERS  |                | 1,102 |
| CLUB CANCELLED   | 0   | MEMBERSHIP DATA                 | FAMILY MEMBERS PAYING HALF |                |       |
| OTHER            | 84  |                                 |                            |                | 562   |
| TOTAL            | 113 |                                 | DOLO                       |                |       |
|                  |     |                                 |                            | _              |       |