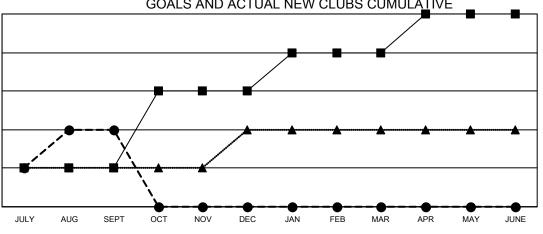

## GAT MONTHLY MEMBERSHIP PROGRESS REPORT

Multiple District N

Results as of: 9/30/2020

LOCATION: CANADA

| Clubs<br>RESULTS FOR 2020-2021 |               |           |               | Members               |                         |                         |                                                    |  |
|--------------------------------|---------------|-----------|---------------|-----------------------|-------------------------|-------------------------|----------------------------------------------------|--|
|                                |               |           |               | RESULTS FOR 2020-2021 |                         |                         |                                                    |  |
| QUARTER                        | NEW CLUB GOAL | NEW CLUBS | DROPPED CLUBS | QUARTER               | MBER GROWTH NET<br>GOAL | MEMBER GROWTH<br>ACTUAL | DROPPED<br>MEMBERS ACTUAL<br>(including transfers) |  |
| JULY/AUG/SEPT                  | 1             | 2         | 1             | JULY/AUG/SEPT         | 15                      | 85                      | 113                                                |  |
| OCT/NOV/DEC<br>JAN/FEB/MAR     | 2             | 0         | 0<br>0        | OCT/NOV/DEC           | 15<br>15                | 0                       | 0<br>0                                             |  |
| APR/MAY/JUNE                   | 1             | 0         | 0             | APR/MAY/JUNE          | 65                      | 0                       | 0                                                  |  |
|                                | GOALS         | AND ACTUA | L NEW CLUBS C |                       |                         |                         |                                                    |  |

- CURRENT YEAR ACTUAL NEW CLUBS

- LAST YEAR ACTUAL NEW CLUBS

| DROPPED CLUBS: 1 |     | 33 CLUBS OF 246 ADDED 1 OR MORE | GENDER DISTRIBUTION        |                |       |
|------------------|-----|---------------------------------|----------------------------|----------------|-------|
|                  |     | NEW MEMBERS                     | MALE 3,723 (65.49%)        |                |       |
|                  |     |                                 | FEMALE                     | 1,962 (34.51%) |       |
| DROPPED MEMBERS  |     |                                 |                            |                |       |
| DECEASED         | 29  | CLICK HERE FOR CUMULATIVE       | TOTAL FAMILY UNIT MEMBERS  |                | 1,102 |
| CLUB CANCELLED   | 0   | MEMBERSHIP DATA                 | FAMILY MEMBERS PAYING HALF |                |       |
| OTHER            | 84  |                                 |                            |                | 562   |
| TOTAL            | 113 |                                 | DOLO                       |                |       |
|                  |     |                                 |                            | _              |       |